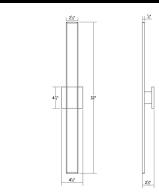

#### **Dimensions**

| Height:                       | 32"  |
|-------------------------------|------|
| Width:                        | 2.5" |
| Extends:                      | 2.5" |
| Minimum Extension:            | 2.5" |
| Maximum Extension:            | 2.5" |
| Size:                         | 32"  |
| Canopy/Backplate/Base Width:  | 4.5  |
| Canopy/Backplate/Base Depth:  | 0.5  |
| Canopy/Backplate/Base Height: | 4.5  |
|                               |      |