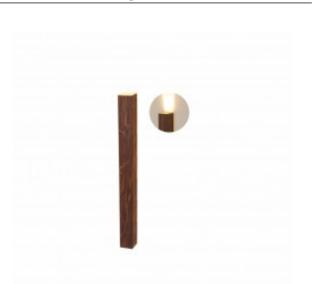

# 4179LED (LED)

Name:Linea Accord Wall Lamp 4179 LEDCollection:CleanApplication:Wall LampConstruction: Natural Wood Venner, MDF and Acrylic

## Specifications

| Light Source:                 | Integrated LED Module  |
|-------------------------------|------------------------|
| Driver Location               | Junction Box           |
| Color Temperature:            | 3000K, 3500K and 4000K |
| Dimming Option:               | 0-10V OR ELV/TRIAC     |
| CRI:                          | 90                     |
| Delivered Lumens:             | 1100 lm                |
| Total Power:                  | 8W                     |
| Input Voltage:                | 110V - 277V            |
| Input Frequency:              | 60 Hz                  |
| Canopy Dimension              | N/A                    |
| Weight:                       | N/A                    |
| 2" x 3" Single Gang Electrica | l Box                  |