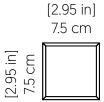

------------------------------|------------------------|
| Driver Location               | Junction Box           |
| Color Temperature:            | 3000K, 3500K and 4000K |
| Dimming Option:               | 0-10V OR ELV/TRIAC     |
| CRI:                          | 90                     |
| Delivered Lumens:             | 1100 lm                |
| Total Power:                  | 8W                     |
| Input Voltage:                | 110V - 277V            |
| Input Frequency:              | 60 Hz                  |
| Canopy Dimension              | N/A                    |
| Weight:                       | N/A                    |
| 2" x 3" Single Gang Electrica | l Box                  |



## Technical Drawing

Fixture Image

#### Features

5 Year warranty

#### Description







accordlighting.com