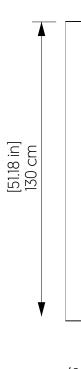

|-------------------------------|------------------------|
| Driver Location               | Junction Box           |
| Color Temperature:            | 3000K, 3500K and 4000K |
| Dimming Option:               | 0-10V OR ELV/TRIAC     |
| CRI:                          | 90                     |
| Delivered Lumens:             | 1100 lm                |
| Total Power:                  | 8W                     |
| Input Voltage:                | 110V - 277V            |
| Input Frequency:              | 60 Hz                  |
| Canopy Dimension              | N/A                    |
| Weight:                       | N/A                    |
| 2" x 3" Single Gang Electrica | l Box                  |



## Technical Drawing

Fixture Image

#### Features

5 Year warranty

#### Description







accordlighting.com