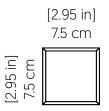

-----------------------------|------------------------|
| Driver Location               | Junction Box           |
| Color Temperature:            | 3000K, 3500K and 4000K |
| Dimming Option:               | 0-10V OR ELV/TRIAC     |
| CRI:                          | 90                     |
| Delivered Lumens:             | 1100 lm                |
| Total Power:                  | 8W                     |
| Input Voltage:                | 110V - 277V            |
| Input Frequency:              | 60 Hz                  |
| Canopy Dimension              | N/A                    |
| Weight:                       | N/A                    |
| 2" x 3" Single Gang Electrica | l Box                  |



### Technical Drawing

Fixture Image

#### Features

5 Year warranty

#### Description







accordlighting.com