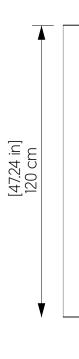

-------------------------------|------------------------|
| Driver Location               | Junction Box           |
| Color Temperature:            | 3000K, 3500K and 4000K |
| Dimming Option:               | 0-10V OR ELV/TRIAC     |
| CRI:                          | 90                     |
| Delivered Lumens:             | 1100 lm                |
| Total Power:                  | 8W                     |
| Input Voltage:                | 110V - 277V            |
| Input Frequency:              | 60 Hz                  |
| Canopy Dimension              | N/A                    |
| Weight:                       | N/A                    |
| 2" x 3" Single Gang Electrica | l Box                  |



### Technical Drawing

Fixture Image

#### Features

5 Year warranty

#### Description







accordlighting.com