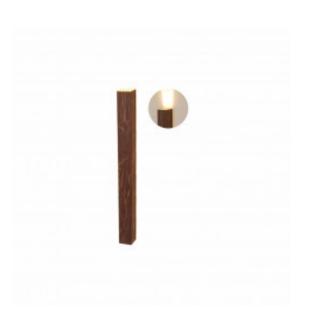

# 4178LED (LED)

Name:Linea Accord Wall Lamp 4178 LEDCollection:CleanApplication:Wall LampConstruction: Natural Wood Venner, MDF and Acrylic

## Specifications

| Light Source:                 | Integrated LED Module  |
|-------------------------------|------------------------|
| Driver Location               | Junction Box           |
| Color Temperature:            | 3000K, 3500K and 4000K |
| Dimming Option:               | 0-10V OR ELV/TRIAC     |
| CRI:                          | 90                     |
| Delivered Lumens:             | 1100 lm                |
| Total Power:                  | 8W                     |
| Input Voltage:                | 110V - 277V            |
| Input Frequency:              | 60 Hz                  |
| Canopy Dimension              | N/A                    |
| Weight:                       | N/A                    |
| 2" x 3" Single Gang Electrica | l Box                  |