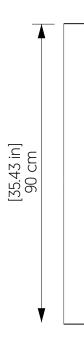

|-------------------------------|------------------------|
| Driver Location               | Junction Box           |
| Color Temperature:            | 3000K, 3500K and 4000K |
| Dimming Option:               | 0-10V OR ELV/TRIAC     |
| CRI:                          | 90                     |
| Delivered Lumens:             | 1100 lm                |
| Total Power:                  | 8W                     |
| Input Voltage:                | 110V - 277V            |
| Input Frequency:              | 60 Hz                  |
| Canopy Dimension              | N/A                    |
| Weight:                       | N/A                    |
| 2" x 3" Single Gang Electrica | l Box                  |



## Technical Drawing

Fixture Image

#### Features

5 Year warranty

#### Description