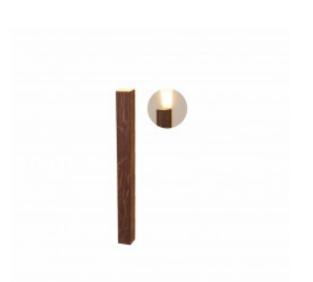

# 4175LED (LED)

Name:Linea Accord Wall Lamp 4175 LEDCollection:CleanApplication:Wall LampConstruction: Natural Wood Venner, MDF and Acrylic

## Specifications

| Light Source:                 | Integrated LED Module  |
|-------------------------------|------------------------|
| Driver Location               | Junction Box           |
| Color Temperature:            | 3000K, 3500K and 4000K |
| Dimming Option:               | 0-10V OR ELV/TRIAC     |
| CRI:                          | 90                     |
| Delivered Lumens:             | 1100 lm                |
| Total Power:                  | 8W                     |
| Input Voltage:                | 110V - 277V            |
| Input Frequency:              | 60 Hz                  |
| Canopy Dimension              | N/A                    |
| Weight:                       | N/A                    |
| 2" x 3" Single Gang Electrica | l Box                  |