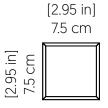

------------------------------|------------------------|
| Driver Location               | Junction Box           |
| Color Temperature:            | 3000K, 3500K and 4000K |
| Dimming Option:               | 0-10V OR ELV/TRIAC     |
| CRI:                          | 90                     |
| Delivered Lumens:             | 1100 lm                |
| Total Power:                  | 8W                     |
| Input Voltage:                | 110V - 277V            |
| Input Frequency:              | 60 Hz                  |
| Canopy Dimension              | N/A                    |
| Weight:                       | N/A                    |
| 2" x 3" Single Gang Electrica | l Box                  |



## Technical Drawing

Fixture Image

#### Features

5 Year warranty

#### Description