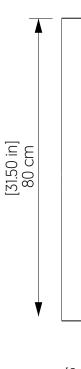

|-------------------------------|------------------------|
| Driver Location               | Junction Box           |
| Color Temperature:            | 3000K, 3500K and 4000K |
| Dimming Option:               | 0-10V OR ELV/TRIAC     |
| CRI:                          | 90                     |
| Delivered Lumens:             | 1100 lm                |
| Total Power:                  | 8W                     |
| Input Voltage:                | 110V - 277V            |
| Input Frequency:              | 60 Hz                  |
| Canopy Dimension              | N/A                    |
| Weight:                       | N/A                    |
| 2" x 3" Single Gang Electrica | l Box                  |



## Technical Drawing

Fixture Image

#### Features

5 Year warranty

#### Description







accordlighting.com