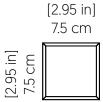

------------------------------|------------------------|
| Driver Location               | Junction Box           |
| Color Temperature:            | 3000K, 3500K and 4000K |
| Dimming Option:               | 0-10V OR ELV/TRIAC     |
| CRI:                          | 90                     |
| Delivered Lumens:             | 1100 lm                |
| Total Power:                  | 8W                     |
| Input Voltage:                | 110V - 277V            |
| Input Frequency:              | 60 Hz                  |
| Canopy Dimension              | N/A                    |
| Weight:                       | N/A                    |
| 2" x 3" Single Gang Electrica | l Box                  |



## Technical Drawing

Fixture Image

#### Features

5 Year warranty

#### Description







accordlighting.com