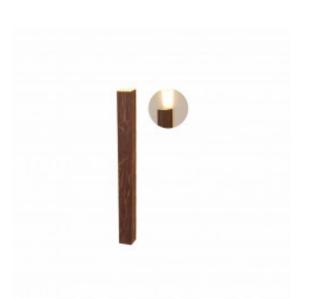

# 4174LED (LED)

Name:Linea Accord Wall Lamp 4174 LEDCollection:CleanApplication:Wall LampConstruction: Natural Wood Venner, MDF and Acrylic

### Specifications

| Light Source:                 | Integrated LED Module  |
|-------------------------------|------------------------|
| Driver Location               | Junction Box           |
| Color Temperature:            | 3000K, 3500K and 4000K |
| Dimming Option:               | 0-10V OR ELV/TRIAC     |
| CRI:                          | 90                     |
| Delivered Lumens:             | 1100 lm                |
| Total Power:                  | 8W                     |
| Input Voltage:                | 110V - 277V            |
| Input Frequency:              | 60 Hz                  |
| Canopy Dimension              | N/A                    |
| Weight:                       | N/A                    |
| 2" x 3" Single Gang Electrica | l Box                  |