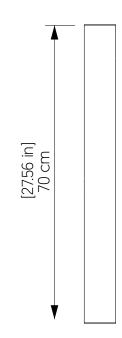

### Technical Drawing

|                     | [2.95 in]<br>7.5 cm |
|---------------------|---------------------|
| [2.95 in]<br>7.5 cm |                     |