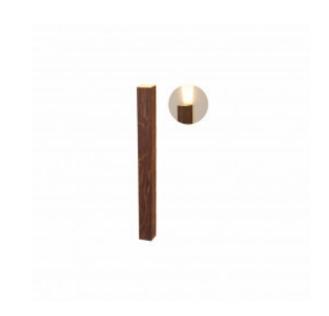

| Specifier: — | Date: |
|--------------|-------|
|              | Date. |

Project name:

Project location:

# 4173LED (LED)

Name: Linea Accord Wall Lamp 4173 LED

Collection: Clean

Application: Wall Lamp

Construction: Natural Wood Venner, MDF and Acrylic

# Specifications

Light Source: Integrated LED Module

Driver Location Junction Box

Color Temperature: 3000K, 3500K and 4000K

Dimming Option: 0-10V OR ELV/TRIAC

CRI: 90

Delivered Lumens: 1100 lm

Total Power: 8W Input Voltage: 110V - 277V

Input Frequency: 60 Hz
Canopy Dimension N/A

Weight: N/A

2" x 3" Single Gang Electrical Box

#### **Features**

5 Year warranty

## Description

## Photometric Graph



### Standards





## Fixture Image



### Technical Drawing



|                     | [2.95 in]<br>7.5 cm |
|---------------------|---------------------|
| [2.95 in]<br>7.5 cm |                     |