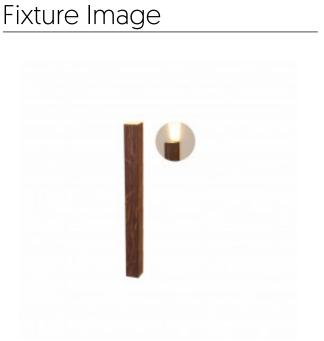

# 4171LED (LED)

Name:Linea Accord Wall Lamp 4171 LEDCollection:CleanApplication:Wall LampConstruction: Natural Wood Venner, MDF and Acrylic