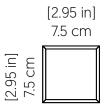

ED Module  |
|-------------------------------|------------------------|
| Driver Location               | Junction Box           |
| Color Temperature:            | 3000K, 3500K and 4000K |
| Dimming Option:               | 0-10V OR ELV/TRIAC     |
| CRI:                          | 90                     |
| Delivered Lumens:             | 1100 lm                |
| Total Power:                  | 8W                     |
| Input Voltage:                | 110V - 277V            |
| Input Frequency:              | 60 Hz                  |
| Canopy Dimension              | N/A                    |
| Weight:                       | N/A                    |
| 2" x 3" Single Gang Electrica | l Box                  |



## Technical Drawing

#### Features

5 Year warranty

#### Description