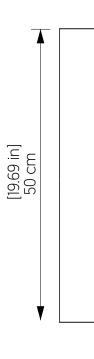

LED Module  |
|-------------------------------|------------------------|
| Driver Location               | Junction Box           |
| Color Temperature:            | 3000K, 3500K and 4000K |
| Dimming Option:               | 0-10V OR ELV/TRIAC     |
| CRI:                          | 90                     |
| Delivered Lumens:             | 1100 lm                |
| Total Power:                  | 8W                     |
| Input Voltage:                | 110V - 277V            |
| Input Frequency:              | 60 Hz                  |
| Canopy Dimension              | N/A                    |
| Weight:                       | N/A                    |
| 2" x 3" Single Gang Electrica | l Box                  |



## Technical Drawing

#### Features

5 Year warranty

#### Description