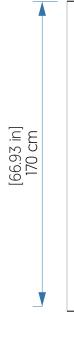

--------------------------|------------------------|
| Driver Location               | Junction Box           |
| Color Temperature:            | 3000K, 3500K and 4000K |
| Dimming Option:               | 0-10V OR ELV/TRIAC     |
| CRI:                          | 90                     |
| Delivered Lumens:             | 2200 lm                |
| Total Power:                  | 16W                    |
| Input Voltage:                | 110V - 277V            |
| Input Frequency:              | 60 Hz                  |
| Canopy Dimension              | N/A                    |
| Weight:                       | N/A                    |
| 2" x 3" Single Gang Electrica | l Box                  |

## Fixture Image



## **Technical Drawing**

#### Features

5 Year warranty

### Description