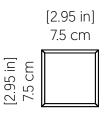

------------------------|------------------------|
| Driver Location               | Junction Box           |
| Color Temperature:            | 3000K, 3500K and 4000K |
| Dimming Option:               | 0-10V OR ELV/TRIAC     |
| CRI:                          | 90                     |
| Delivered Lumens:             | 2200 lm                |
| Total Power:                  | 16W                    |
| Input Voltage:                | 110V - 277V            |
| Input Frequency:              | 60 Hz                  |
| Canopy Dimension              | N/A                    |
| Weight:                       | N/A                    |
| 2" x 3" Single Gang Electrica | l Box                  |

## Fixture Image



## **Technical Drawing**

#### Features

5 Year warranty

### Description