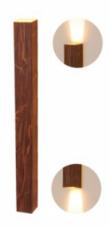

# 4166LED (LED)

Linea Accord Wall Lamp 4166 LED Name: Collection: Clean Application: Wall Lamp Construction: Natural Wood Venner, MDF and Acrylic

## Fixture Image