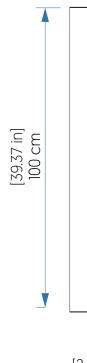

---------------------------|------------------------|
| Driver Location               | Junction Box           |
| Color Temperature:            | 3000K, 3500K and 4000K |
| Dimming Option:               | 0-10V OR ELV/TRIAC     |
| CRI:                          | 90                     |
| Delivered Lumens:             | 2200 lm                |
| Total Power:                  | 16W                    |
| Input Voltage:                | 110V - 277V            |
| Input Frequency:              | 60 Hz                  |
| Canopy Dimension              | N/A                    |
| Weight:                       | N/A                    |
| 2" x 3" Single Gang Electrica | l Box                  |

## Fixture Image



## **Technical Drawing**

#### Features

5 Year warranty

## Description