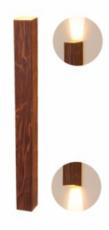

# 4159LED (LED)

Linea Accord Wall Lamp 4159 LED Name: Collection: Clean Application: Wall Lamp Construction: Natural Wood Venner, MDF and Acrylic

## Fixture Image