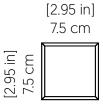

-------------------------|------------------------|
| Driver Location               | Junction Box           |
| Color Temperature:            | 3000K, 3500K and 4000K |
| Dimming Option:               | 0-10V OR ELV/TRIAC     |
| CRI:                          | 90                     |
| Delivered Lumens:             | 2200 lm                |
| Total Power:                  | 16W                    |
| Input Voltage:                | 110V - 277V            |
| Input Frequency:              | 60 Hz                  |
| Canopy Dimension              | N/A                    |
| Weight:                       | N/A                    |
| 2" x 3" Single Gang Electrica | l Box                  |

## Fixture Image



## **Technical Drawing**

#### Features

5 Year warranty

## Description