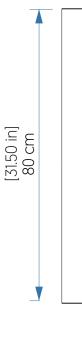

---------------------------|------------------------|
| Driver Location               | Junction Box           |
| Color Temperature:            | 3000K, 3500K and 4000K |
| Dimming Option:               | 0-10V OR ELV/TRIAC     |
| CRI:                          | 90                     |
| Delivered Lumens:             | 2200 lm                |
| Total Power:                  | 16W                    |
| Input Voltage:                | 110V - 277V            |
| Input Frequency:              | 60 Hz                  |
| Canopy Dimension              | N/A                    |
| Weight:                       | N/A                    |
| 2" x 3" Single Gang Electrica | l Box                  |

## Fixture Image



## **Technical Drawing**

#### Features

5 Year warranty

## Description