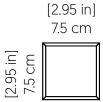

-------------------------|------------------------|
| Driver Location               | Junction Box           |
| Color Temperature:            | 3000K, 3500K and 4000K |
| Dimming Option:               | 0-10V OR ELV/TRIAC     |
| CRI:                          | 90                     |
| Delivered Lumens:             | 2200 lm                |
| Total Power:                  | 16W                    |
| Input Voltage:                | 110V - 277V            |
| Input Frequency:              | 60 Hz                  |
| Canopy Dimension              | N/A                    |
| Weight:                       | N/A                    |
| 2" x 3" Single Gang Electrica | l Box                  |

## Fixture Image



## **Technical Drawing**

#### Features

5 Year warranty

## Description