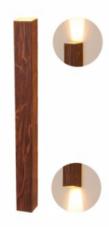

# 4157LED (LED)

Linea Accord Wall Lamp 4157 LED Name: Collection: Clean Application: Wall Lamp Construction: Natural Wood Venner, MDF and Acrylic

## Fixture Image