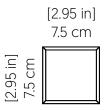

--------------------------|------------------------|
| Driver Location               | Junction Box           |
| Color Temperature:            | 3000K, 3500K and 4000K |
| Dimming Option:               | 0-10V OR ELV/TRIAC     |
| CRI:                          | 90                     |
| Delivered Lumens:             | 2200 lm                |
| Total Power:                  | 16W                    |
| Input Voltage:                | 110V - 277V            |
| Input Frequency:              | 60 Hz                  |
| Canopy Dimension              | N/A                    |
| Weight:                       | N/A                    |
| 2" x 3" Single Gang Electrica | l Box                  |

## Fixture Image



# **Technical Drawing**

#### Features

5 Year warranty

## Description