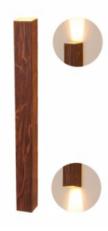

# 4154LED (LED)

Linea Accord Wall Lamp 4154 LED Name: Collection: Clean Application: Wall Lamp Construction: Natural Wood Venner, MDF and Acrylic

## Fixture Image