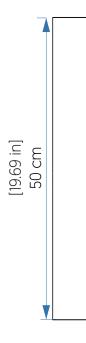

----------------------------|------------------------|
| Driver Location               | Junction Box           |
| Color Temperature:            | 3000K, 3500K and 4000K |
| Dimming Option:               | 0-10V OR ELV/TRIAC     |
| CRI:                          | 90                     |
| Delivered Lumens:             | 2200 lm                |
| Total Power:                  | 16W                    |
| Input Voltage:                | 110V - 277V            |
| Input Frequency:              | 60 Hz                  |
| Canopy Dimension              | N/A                    |
| Weight:                       | N/A                    |
| 2" x 3" Single Gang Electrica | l Box                  |

## Fixture Image



# **Technical Drawing**

#### Features

5 Year warranty

## Description