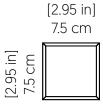

----------------------------|------------------------|
| Driver Location               | Junction Box           |
| Color Temperature:            | 3000K, 3500K and 4000K |
| Dimming Option:               | 0-10V OR ELV/TRIAC     |
| CRI:                          | 90                     |
| Delivered Lumens:             | 2200 lm                |
| Total Power:                  | 16W                    |
| Input Voltage:                | 110V - 277V            |
| Input Frequency:              | 60 Hz                  |
| Canopy Dimension              | N/A                    |
| Weight:                       | N/A                    |
| 2" x 3" Single Gang Electrica | l Box                  |



Fixture Image

# **Technical Drawing**

#### Features

5 Year warranty

### Description