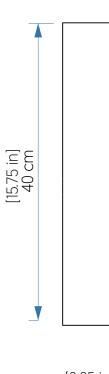

------------------------------|------------------------|
| Driver Location               | Junction Box           |
| Color Temperature:            | 3000K, 3500K and 4000K |
| Dimming Option:               | 0-10V OR ELV/TRIAC     |
| CRI:                          | 90                     |
| Delivered Lumens:             | 2200 lm                |
| Total Power:                  | 16W                    |
| Input Voltage:                | 110V - 277V            |
| Input Frequency:              | 60 Hz                  |
| Canopy Dimension              | N/A                    |
| Weight:                       | N/A                    |
| 2" x 3" Single Gang Electrica | l Box                  |



Fixture Image

# **Technical Drawing**

#### Features

5 Year warranty

### Description