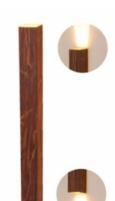

# 4153LED (LED)

Linea Accord Wall Lamp 4153 LED Name: Collection: Clean Application: Wall Lamp Construction: Natural Wood Venner, MDF and Acrylic

## Specifications

| Light Source:                 | Integrated LED Module  |
|-------------------------------|------------------------|
| Driver Location               | Junction Box           |
| Color Temperature:            | 3000K, 3500K and 4000K |
| Dimming Option:               | 0-10V OR ELV/TRIAC     |
| CRI:                          | 90                     |
| Delivered Lumens:             | 2200 lm                |
| Total Power:                  | 16W                    |
| Input Voltage:                | 110V - 277V            |
| Input Frequency:              | 60 Hz                  |
| Canopy Dimension              | N/A                    |
| Weight:                       | N/A                    |
| 2" x 3" Single Gang Electrica | l Box                  |