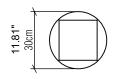

## **Specifications**

| Light Source:            | 1X 25W 12 | 20v-277v E26 (medium base) |
|--------------------------|-----------|----------------------------|
|                          |           | Lamps not included         |
| Color Temperature:       |           | Lamp Dependent             |
| Dimming Option:          |           | Lamp Dependent             |
| CRI:                     |           | Lamp Dependent             |
| Delivered Lumens:        |           | Lamp Dependent             |
| Total Power:             |           | Lamp Dependent             |
| Input Voltage:           |           | 110V/277V                  |
| Input Frequency:         |           | 60 Hz                      |
| Canopy Dimension         |           | N/A                        |
| Height Adjustment Limit: |           | N/A                        |
| Weight:                  |           | N/A                        |