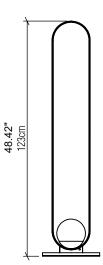

## **Specifications**

| Light Source:            | 1X 25W 12 | 20v-277v E26 (medium base) |
|--------------------------|-----------|----------------------------|
|                          |           | Lamps not included         |
| Color Temperature:       |           | Lamp Dependent             |
| Dimming Option:          |           | Lamp Dependent             |
| CRI:                     |           | Lamp Dependent             |
| Delivered Lumens:        |           | Lamp Dependent             |
| Total Power:             |           | Lamp Dependent             |
| Input Voltage:           |           | 110V/277V                  |
| Input Frequency:         |           | 60 Hz                      |
| Canopy Dimension         |           | N/A                        |
| Height Adjustment Limit: |           | N/A                        |
| Weight:                  |           | N/A                        |