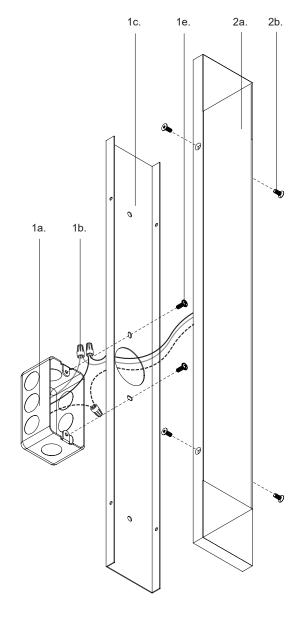

#### Step 2

Separate mounting plate (1c) from fixture (2a) by removing fixture screws (2b).

#### Step 3

Attach mounting plate (1c) to electrical junction box (1a) using junction box screws provided (1e) in hardware package.

## Step 4

Make proper electrical connections (black to hot "L", white to neutral "N", ground to "GND") with wire nuts (1b) provided in hardware package.

## Step 5

Attach fixture (2a) to mounting plate (1c) with fixture screws (2b).

You are now ready to enjoy your fixture.

P: 1.855.855.8926

CANADA: 19054 28th Avenue Surrey - BC V3Z 6M3 USA: 3035 E. Lone Mountain Rd - Las Vegas, NV, 89081 www.aloralighting.com