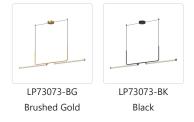

## **SPECIFICATION DETAILS**

 $\ensuremath{^{\star}}$  For custom options, consult factory for details.

| <b>Fixture Dimensions</b> | L73" x W1-3/4" x H13-5/8"                                  |
|---------------------------|------------------------------------------------------------|
| Light Source              | LED with DC Driver                                         |
| Wattage                   | 42W                                                        |
| Total Lumens              | 3740lm                                                     |
| Delivered Lumens          | 2730lm*                                                    |
| Voltage                   | 120V                                                       |
| Color Temperature         | 3000K                                                      |
| CRI (Ra)                  | 90CRI                                                      |
| Optional Color Temps      | 2700K - 5000K Available, Minimum Order Quantities<br>Apply |
| LED Rated Life            | 50,000 hours                                               |
| Dimming                   | 100% - 10%, TRIAC or ELV Dimmer (Not Included)             |
| Diffuser Details          | Frosted Acrylic                                            |
| Adjustable                | Yes                                                        |
| Wire Length               | 120" Max                                                   |
| Wire Type                 | Black                                                      |
| Minimum Hang Height       | 18"                                                        |
| Location                  | Dry                                                        |
| Warranty                  | 5 Years                                                    |
| Illumination Direction    | Up/Down                                                    |
| Canopy Dimensions         | D6-3/8" x H1-7/8"                                          |

## **DESCRIPTION**

The Vesper Collection offers a softer variation of industrial design in a unique way. The playful U-shaped frame gives way to two frosted polycarbonate diffusers that are perfect for lighting table areas or kitchen islands. Available in two lovely finishes, the Vesper family is sure to be a statement piece regardless of where it s placed.