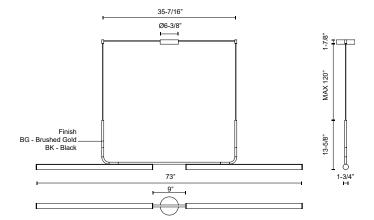

## **SPECIFICATION DETAILS**

 $\ensuremath{^{\star}}$  For custom options, consult factory for details.

| <b>Fixture Dimensions</b> | L73" x W1-3/4" x H13-5/8"                                  |
|---------------------------|------------------------------------------------------------|
| Light Source              | LED with DC Driver                                         |
| Wattage                   | 42W                                                        |
| Total Lumens              | 3740lm                                                     |
| Delivered Lumens          | 2730lm*                                                    |
| Voltage                   | 120V                                                       |
| Color Temperature         | 3000K                                                      |
| CRI (Ra)                  | 90CRI                                                      |
| Optional Color Temps      | 2700K - 5000K Available, Minimum Order Quantities<br>Apply |
| LED Rated Life            | 50,000 hours                                               |
| Dimming                   | 100% - 10%, TRIAC or ELV Dimmer (Not Included)             |
| Diffuser Details          | Frosted Acrylic                                            |
| Adjustable                | Yes                                                        |
| Wire Length               | 120" Max                                                   |
| Wire Type                 | Black                                                      |
| Minimum Hang Height       | 18"                                                        |
| Location                  | Dry                                                        |
| Warranty                  | 5 Years                                                    |
| Illumination Direction    | Up/Down                                                    |
| Canopy Dimensions         | D6-3/8" x H1-7/8"                                          |