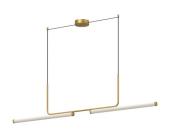

## **DESCRIPTION**

The Vesper Collection offers a softer variation of industrial design in a unique way. The playful U-shaped frame gives way to two frosted polycarbonate diffusers that are perfect for lighting table areas or kitchen islands. Available in two lovely finishes, the Vesper family is sure to be a statement piece regardless of where it s placed.