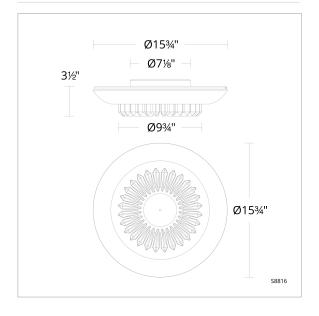

# Bellaire S8816



#### **LINE DRAWING**



#### **DESCRIPTION**

With chic allure, Bellaire is a ceiling luminaire both modern and timeless. A lustrous aged brass dish hiding LED light sources captures a circlet of flat, faceted Optic Crystal and diffuser of Radiance™ Crystal Dust, brought to sparkling life by the artistry of our master craftspeople. Playing with contrasts, this radiant light is truly entrenched in both the romance of a bygone era and today's contemporary elegance.

#### **FEATURES**

- Illuminated Optic Haze ™ Quartz
- Radiance ™ Crystal Dust diffuser
- 4CCT adjustability switch. Set from 3000K/3500K/4000K/5000K.
- Driver concealed within the fixture

#### **CRYSTAL OPTIONS**



Optic Haze Quartz (OH)

#### **FINISH OPTIONS**



Aged Brass (-700)

## **SPECIFICATIONS**

 Light Source
 LED

 CRI
 90

 Dimming
 EL