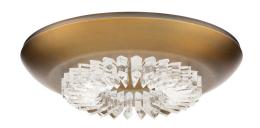

# Bellaire S8816

#### **DESCRIPTION**

With chic allure, Bellaire is a ceiling luminaire both modern and timeless. A lustrous aged brass dish hiding LED light sources captures a circlet of flat, faceted Optic Crystal and diffuser of Radiance™ Crystal Dust, brought to sparkling life by the artistry of our master craftspeople. Playing with contrasts, this radiant light is truly entrenched in both the romance of a bygone era and today's contemporary elegance.