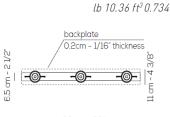

## **US JEWX 03** Design by Yonoh

Collection consisting of suspended lamps made of aluminium and recycled abs arch. Available in four versions. Built-in dimmable or not dimmable LED light

Typology: suspended

## Ratings

- •Built in LED module
- •CCT 3000 K
- •optic ∼35° beam
- ·Surface installation over holes
- •Supply voltage ~100-120Vac
- •Switch mode: on-off
- •Aluminum body

Product code composition

## **JEWEL / DRIVER INCLUDED DIMMABLE**









DRY LOCATION CRI>90 dimmable phase cut



LED 2013 lm\* 77 lm/W\*

100-120VAC

example composition code US JEWD 03 NE NE LED



## Available colors





NE/NE Black/black

GE/NE Greige/Black Upon request

USJEWD 03 \_ \_ NE LED

CUSTOMER

**NOTES** 

NOTICE: Luminous flux for all built in built in LED luminaires is shown at source level.

Technical data could be subject to alteration without notice. Axo Light does not provide legal guarantee for the accuracy of this data sheet.