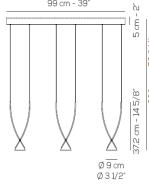

## **US JEWX 03** Design by Yonoh

Collection consisting of suspended lamps made of aluminium and recycled abs arch. Available in four versions. Built-in dimmable or not dimmable LED light

Typology: suspended

## Ratings

- •Built in LED module
- •CCT 3000 K
- •optic ∼35° beam
- ·Surface installation over holes
- •Supply voltage ~100-120Vac
- •Switch mode: on-off
- •Aluminum body

Product code composition