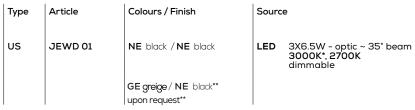

## **JEWEL / DRIVER INCLUDED DIMMABLE**

DRY LOCATION CRI>90 dimmable phase cut

LED 2013 lm\* 77 lm/W\*

100-120VAC

example composition code US JEWD 03 NE NE LED

## Available colors

NE/NE Black/black

GE/NE Greige/Black Upon request

USJEWD 03 \_ \_ NE LED

CUSTOMER

**NOTES** 

NOTICE: Luminous flux for all built in built in LED luminaires is shown at source level.

Technical data could be subject to alteration without notice. Axo Light does not provide legal guarantee for the accuracy of this data sheet.