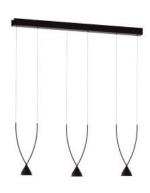

## **US JEWX 03** Design by Yonoh

Collection consisting of suspended lamps made of aluminium and recycled abs arch. Available in four versions. Built-in dimmable or not dimmable LED light

Typology: suspended