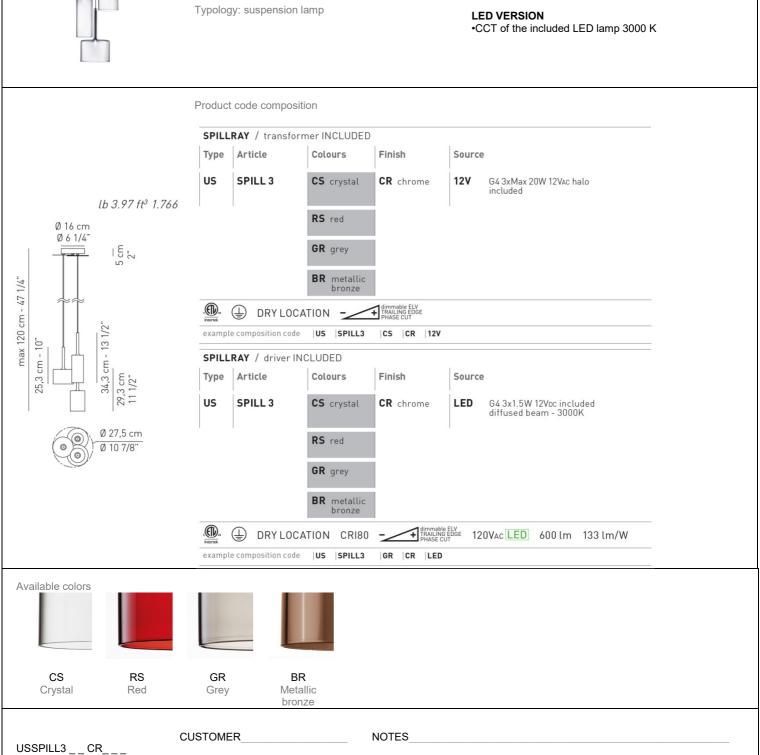

## Ratings

- •G4
- Diffused light
- ·Surface installation over holes
- •Power supply 120V AC
- Switch mode: on-offDimmable trailing EDGE phase cut PSU
- Metal body, chrome
- •Clear or coloured diffuser

NOTICE: Luminous flux for all built-in LED luminaires is shown at source level.

Technical data could be subject to alteration without notice. Axo Light does not provide legal guarantee for the accuracy of this data sheet.