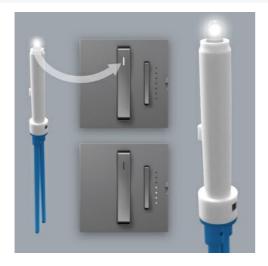

## adorne Collection adorne® Locator Status Light

Part No. AALSL6

Always find the switch with ease, even in the dark, with this convenient locator light. A great addition to any adorne switch or dimmer.

## Features & Benefits

Compatible with the adorne Paddle, Whisper, and Push Switches and Dimmers. (Locator Light already included on sofTap, Touch, and Wave products.)

LED

The White LED light illuminates when the light is off, and goes dark when the light is on.