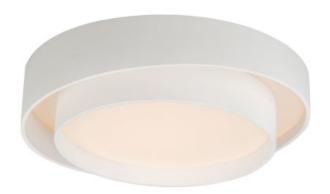

### PRODUCT DESCRIPTION

Two tiers appear to spiral in this series of flush mounts. Finished in matte White, this subtle form is available in 3 sizes including an extra large 31.5" diameter bright enough for hospitality applications.