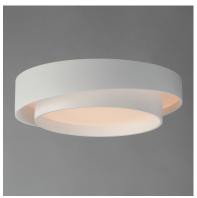

### PRODUCT DESCRIPTION

Two tiers appear to spiral in this series of flush mounts. Finished in matte White, this subtle form is available in 3 sizes including an extra large 31.5" diameter bright enough for hospitality applications.