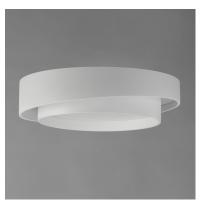

### PRODUCT DESCRIPTION

Two tiers appear to spiral in this series of flush mounts. Finished in matte White, this subtle form is available in 3 sizes including an extra large 31.5" diameter bright enough for hospitality applications.