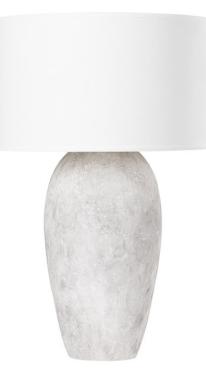

A tall vase-shaped base in a beautiful Ceramic Weathered Grey give this table lamp its sculpted earthy feel. Light fills the off-white linen drum shade and highlights the striations and grey hues of the ceramic. The larger scale makes this neutral, natural table lamp stand out.

### **FINISHES**

CERAMIC WEATHERED GREY (CWG)