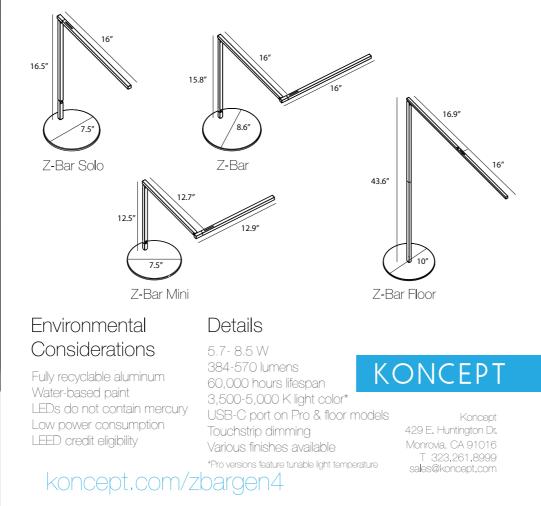

#### An Entire Family Re-designed

The iconic Z-Bar Desk Lamp along with its model variants–Z-Bar Mini, Z-Bar Solo and Z-Bar Floor Lamps-have all been re-designed. "Gen 4" brings added features, improved functionality and a cleaner aesthetic.

## Pro Offers Even More

Each desk lamp version of Z-Bar Gen 4 has a "Pro" counterpart. Z-Bar Pro, Z-Bar Mini Pro and Z-Bar Solo Pro offer rapid USB-C charging, an occupancy sensor to preserve energy and tunable light temperature (from warm to cool white light). The Pros are 20% brighter than the standard versions.