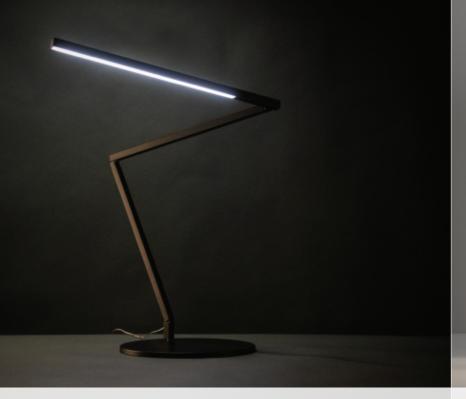

## Minimalism Redefined

Noticeably cleaner joints and a slimmer body make this already-minimal lamp even sleeker. The cleverly-designed joint mechanisms not only appear cleaner, they allow for a larger range of articulation.