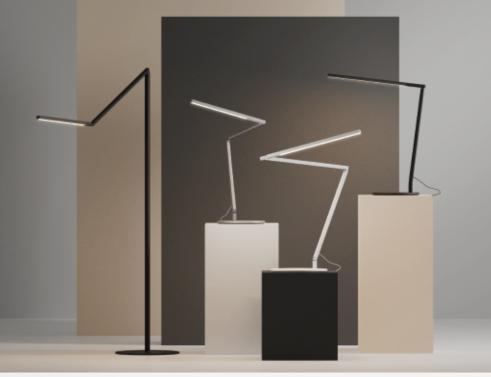

#### An Entire Family Re-designed

The iconic Z-Bar Desk Lamp along with its model variants–Z-Bar Mini, Z-Bar Solo and Z-Bar Floor Lamps-have all been re-designed. "Gen 4" brings added features, improved functionality and a cleaner aesthetic.