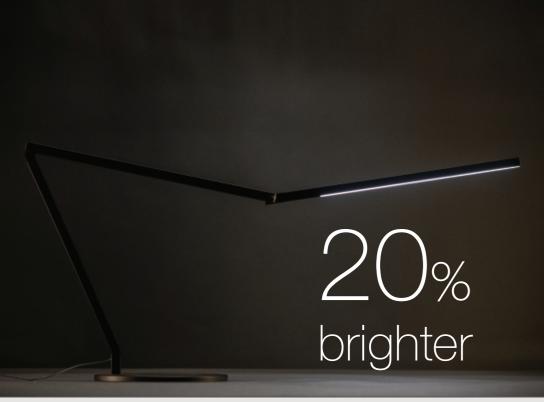

## Improved Optics

Z-Bar Gen 4's light is even more diffused than that of its predecessor. Shadows cast under this lamp are incredibly soft. The standard Z-Bar Gen 4's light can be adjusted all the way up to 570 lumens, which is 20% brighter than the Gen 3 version. Z-Bar Pro is even brighter.