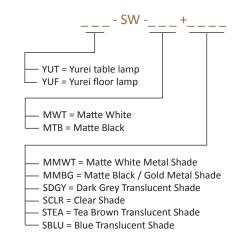

Warranty: 5 years
Voltage: 100-240V
Standard Finish (luminare): White, Black
Shade Finishes: Matte White (

Matte White (Metal)
Matte Black / Gold (Metal)
Dark Grey (Translucent)

Clear

Tea Brown (Translucent) Blue (Translucent)