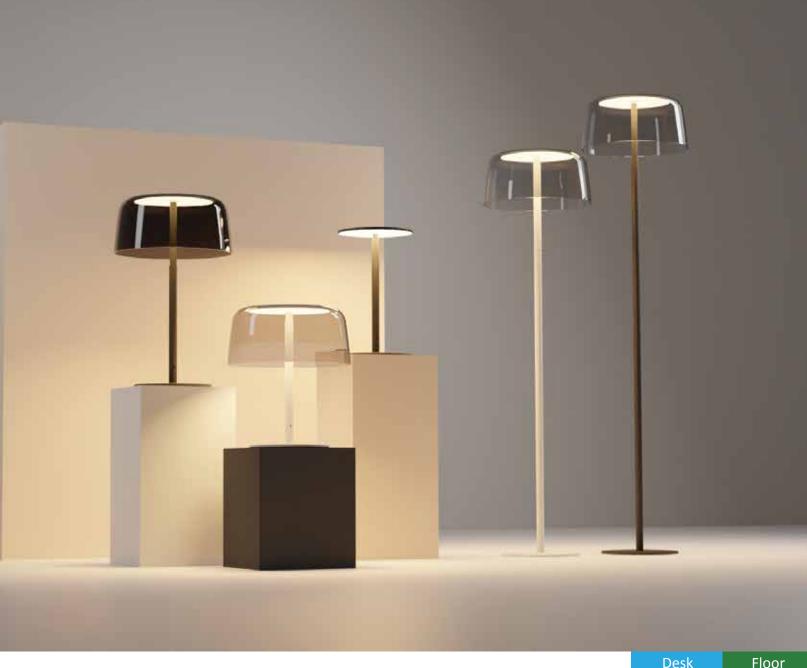

Seamlessly blends into your interior

Yurei Table & Floor lamps

Desk

FIOO

Designers Kenneth Ng, Edmund Ng

Best of NeoCon GOLD 2023

Drawing inspiration from the Japanese word for ghost, Yurei, our new lighting solution features unique translucent light shades that perfectly embodies the spirit of the name. With its ethereal and otherworldly appearance, the Yurei Light is the perfect way to add a touch of mystique and style to any commercial or residential interiors. On the desk/floor models, the dimmer and height-adjustable features provide precise control of light intensity for optimal working conditions, and the optional light shade can be easily replaced to match any workspace's aesthetic. Available in a range of translucent colors and metal finishes, the light shade adds an artistic touch to the environment. When used with an acoustic panel, the Yurei light can help reduce unwanted noise, creating a peaceful and calming environment. Its sustainable design, made from over 95% recyclable materials, makes it an excellent choice for businesses and organizations looking to reduce their environmental impact. The Yurei light is available in different mounting options, including suspension Pendant light, flush ceiling mount, through-table mount, desk clamp, or free-standing base, suitable for table or floor lamps.