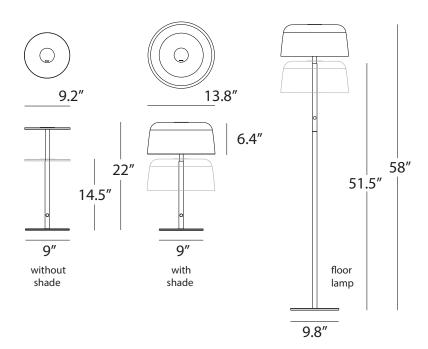

YUT / YUF

Lumens:760Energy Consumption :14 WRated Lifespan60,000+ hoursColor Temperature:3,000 K

Color Temperature: 3,00 Color Rendering Index (Ra): 90+ Color Rendering Index (R9): 50+

Material: Aluminum, Plexiglass