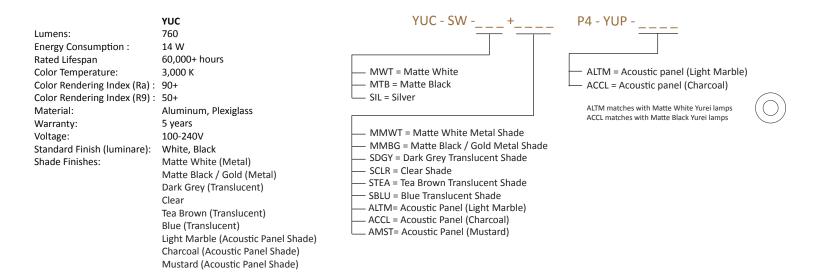

res provide precise control of light intensity for optimal working conditions, and the optional light shade can be easily replaced to match any workspace's aesthetic. Available in a range of translucent colors and metal finishes, the light shade adds an artistic touch to the environment. When used with an acoustic panel, the Yurei light can help reduce unwanted noise, creating a peaceful and calming environment. Its sustainable design, made from over 95% recyclable materials, makes it an excellent choice for businesses and organizations looking to reduce their environmental impact. The Yurei light is available in different mounting options, including suspension Pendant light, flush ceiling mount, through-table mount, desk clamp, or free-standing base, suitable for table or floor lamps.





13.77"

6.4″

 $\overline{\phantom{a}}$ 

22"





without shade 27.25'

19.75"

with

shade

with acoustic panel

## LEED Information

## **Integrative Process**

To support high-performance, cost-effective project outcomes through an early analysis of the interrelationships among systems. Koncept's LED desktop and task lighting provides finer control over lighting levels in occupied spaces. With personal lighting in place, elimination or downsizing of building lighting systems is possible.

## **Interior Lighting**

To promote occupants' productivity, comfort and well-being by providing high-quality lighting.

Koncept's portable task lighting products provide more than three lighting levels that occupants can easily adjust to suit their needs. Furthermore, all Koncept lighting products