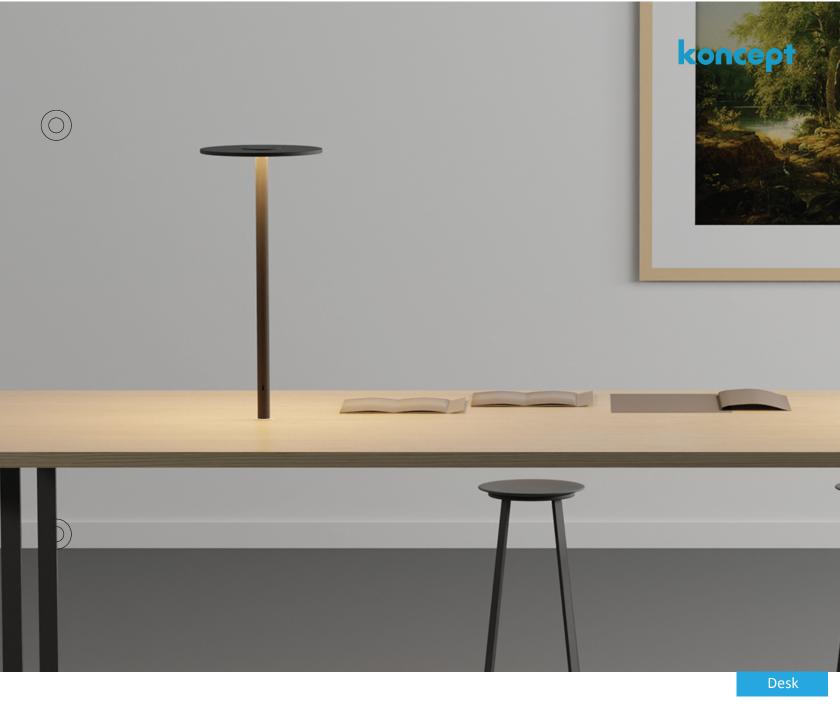

Seamlessly blends into your interior

Yurei Coworking lights

Designers Kenneth Ng, Edmund Ng

## Best of NeoCon GOLD 2023

Drawing inspiration from the Japanese word for ghost, Yurei, our new lighting solution features unique translucent light shades that perfectly embodies the spirit of the name. With its ethereal and otherworldly appearance, the Yurei Light is the perfect way to add a touch of mystique and style to any commercial or residential interiors. On the desk/floor models, the dimmer and height-adjustable features provide precise control of light intensity for optimal working conditions, and the optional light shade can be easily replaced to match any workspace's aesthetic. Available in a range of translucent colors and metal finishes, the light shade adds an artistic touch to the environment. When used with an acoustic panel, the Yurei light can help reduce unwanted noise, creating a peaceful and calming environment. Its sustainable design, made from over 95% recyclable materials, makes it an excellent choice for businesses and organizations looking to reduce their environmental impact. The Yurei light is available in different mounting options, including suspension Pendant light, flush ceiling mount, through-table mount, desk clamp, or free-standing base, suitable for table or floor lamps.