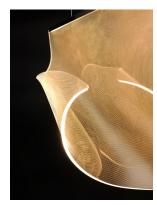

### **PRODUCT DESCRIPTION**

An airy arrangement of abstract forms, the Rinkle pendants feature sheets of transparent acrylic shaped by hand. The light guided acrylic captures the glow of energy efficient LEDs recessed within strips of shining stainless steel, obscuring the source of illumination. Delicately suspended by a series of thin wires, the pendants appear to be floating in an adjustable configuration of weightless light sculpture. Available in Polished Chrome, French Gold, and Brushed Gunmetal, its unique design adds a showstopping element to interior spaces.