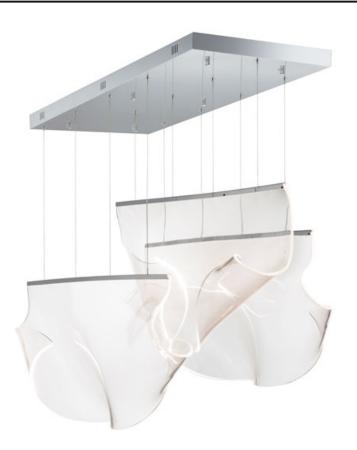

### **PRODUCT DESCRIPTION**

An airy arrangement of abstract forms, the Rinkle pendants feature sheets of transparent acrylic shaped by hand. The light guided acrylic captures the glow of energy efficient LEDs recessed within strips of shining stainless steel, obscuring the source of illumination. Delicately suspended by a series of thin wires, the pendants appear to be floating in an adjustable configuration of weightless light sculpture. Available in Polished Chrome, French Gold, and Brushed Gunmetal, its unique design adds a showstopping element to interior spaces.