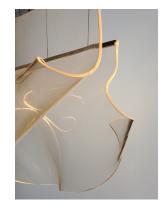

### **PRODUCT DESCRIPTION**

An airy arrangement of abstract forms, the Rinkle pendants feature sheets of transparent acrylic shaped by hand. The light guided acrylic captures the glow of energy efficient LEDs recessed within strips of shining stainless steel, obscuring the source of illumination. Delicately suspended by a series of thin wires, the pendants appear to be floating in an adjustable configuration of weightless light sculpture. Available in Polished Chrome, French Gold, and Brushed Gunmetal, its unique design adds a showstopping element to interior spaces.