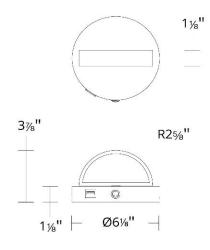

om

#### **DESCRIPTION**

A black curved frame embraces a white opal diffuser. Rotate the luminaire as desired to personalize the illumination to your preferences. A USB-C port adds to the light's convenienceand style.

#### **FEATURES**

- On/off toggle switch on the bottom of the canopy
- USB-C port on the bottom of the canopy for charging
- Light source offers 360 degree rotation
- Driver concealed within the canopy

#### **SPECIFICATIONS**

Color Temp: 3000K

**Input:** 120 VAC,50/60Hz

**CRI**: 90

**Dimming:** ELV: 100-10% ,TRIAC: 100-5%

Rated Life: 50000 Hours

Mounting: Can be mounted on wall in all orientations

Standards: ETL, cETL, Title 24 JA8 Compliant

Damp Location Listed

Construction: Aluminum body, etched acrylic diffuser



#### **FINISHES:**



#### **LINE DRAWING:**



BL-47406