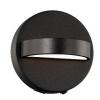

#### **DESCRIPTION**

A black curved frame embraces a white opal diffuser. Rotate the luminaire as desired to personalize the illumination to your preferences. A USB-C port adds to the light's convenienceand style.