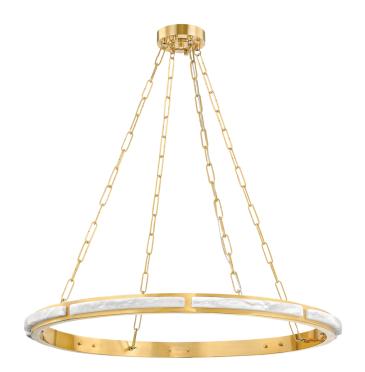

## **WINGATE**

#### 8136-AGB

Sophisticated and serene, Wingate features a large Aged Brass ring adorned with alabaster. The concealed LED radiates a bright glow, illuminating the alabaster and reflecting off the brass. Marrying the organicism of the stone with the distinguished look of the brass strikes a stylish, modern note. Available in two sizes, Wingate hangs as a modern showpiece.

\*Due to the one-of-a-kind nature of the medium, exact colors and patterns may vary slightly from the image shown.