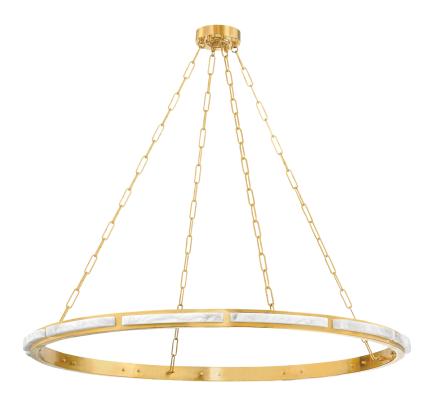

#### 8148-AGB

Sophisticated and serene, Wingate features a large Aged Brass ring adorned with alabaster. The concealed LED radiates a bright glow, illuminating the alabaster and reflecting off the brass. Marrying the organicism of the stone with the distinguished look of the brass strikes a stylish, modern note. Available in two sizes, Wingate hangs as a modern showpiece.

#### **DIMENSIONS**

Height: 2"

Width/Diameter: 48"

Length: "

Minimum Height: 29.25" Maximum Height: 52" Canopy/Backplate: 6" Hanging Type:

rianging Type.

Product Weight: 30.87lb