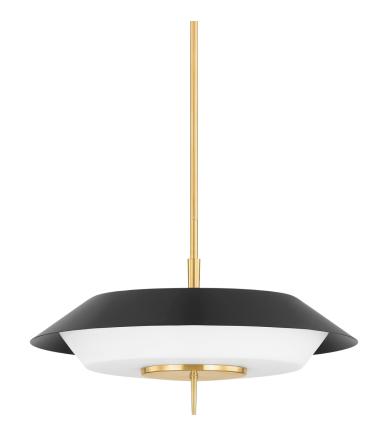

# **WESTPORT**

4304-AGB/SBK

Daring to improve on an iconic Italian mid-century modern design, we bring together three layers, each remarkable in their own right, to make our Westport family. The top layer is the trio of skinny torch holders, bearing tubular incandescent bulbs on exaggerated socket holders. The back layer is a stepped starbust backplate, stretching out in a retro flare. Westport's middle layer is a softened-edge diamont pane of concave glass, adding mystery and allure while tracing a shape that informs the whole.

### **DIMENSIONS**

Height: 11"

Width/Diameter: 24"

Length: "

Minimum Height: 14.75" Maximum Height: 69" Canopy/Backplate: 6"

Hanging Type:

Product Weight: 19lb