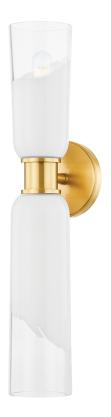

#### 9602-AGB

Taking its cue from an hourglass in both form and function, the Wasson wall sconce features a belted, elongated silhouette with orizzante glass shades that create the illusion of the opal glass flowing from one shade to the next. The wave-like irregular lines in the glass and the asymmetry of the shades draw the eye. Available in Aged Brass and Polished Nickel finishes.