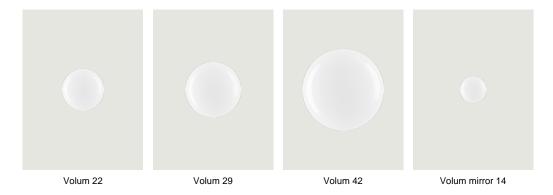

## Model Volum 14

*Volum* is an exclusive series of glass lamps that are poetically simple yet complex in their technically execution. The four blown glass globes with glossy white finish come in different sizes measuring 14, 22, 29 and 42 cm in diameter. Thanks to their inherently distinct shapes, they intuitively complement one another to form unique compositions.

## Options of Volum