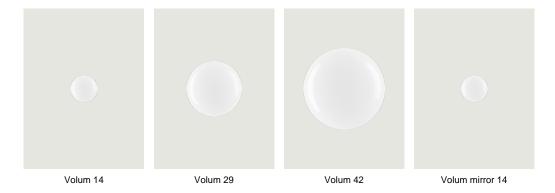

## Model Volum 22

*Volum* is an exclusive series of glass lamps that are poetically simple yet complex in their technically execution. The four blown glass globes with glossy white finish come in different sizes measuring 14, 22, 29 and 42 cm in diameter. Thanks to their inherently distinct shapes, they intuitively complement one another to form unique compositions.

## Options of Volum