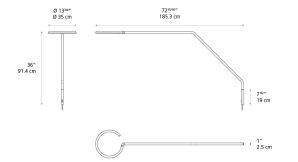

| Delivered lumens                   | 2639lm             |
|------------------------------------|--------------------|
| Light output ratio                 | 75lm/W             |
| Power consumption                  | 35W                |
| Led type                           | 31W Array*         |
| CCT (Correlated Color Temperature) | 3000K              |
| CRI (Color Rendering Index)        | >90                |
| Life expectancy                    | 60000Hrs           |
| Control type                       | Dimmable (On stem) |
| Input Voltage                      | 120-240V           |
| Driver                             | Plug-In            |

<sup>\*</sup>Integrated light source

#### Features & Accessories =

• The joints provides almost limitless rotation

#### Dimensions =



## Packaging =

1 Box

1 x 76" x 26" x 7-3/16" / 17.2 lbs - 193 cm x 66 cm x 18 cm / 7.8 kg

#### Light distribution =

Direct

### Luminaire weight —

7.72 lbs / 3.5 kg



Warranty

Red = Max Cd. Through Vertical plane
Blue = Max Cd. Through Horizontal plane