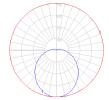

#### Light distribution =

Direct

### Luminaire weight —

7.72 lbs / 3.5 kg

Warranty

Red = Max Cd. Through Vertical plane
Blue = Max Cd. Through Horizontal plane