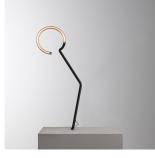

# Vine Light table with in-set pivot black 1565038A

# Colors & Finishes

Black

### Materials

• Aluminum body

Design By -----BJARKE INGELS GROUP

Collection -

Design