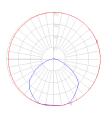

### Dimensions =

Light distribution Direct

Red = Max Cd. Through Vertical plane Blue = Max Cd. Through Horizontal plane Luminaire weight

1.15 lbs / .52 kg

Warranty -