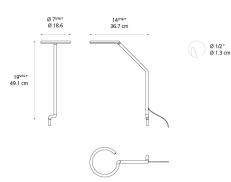

### Dimensions =

Light distribution Direct

Red = Max Cd. Through Vertical plane Blue = Max Cd. Through Horizontal plane Luminaire weight

1.15 lbs / .52 kg

Warranty -