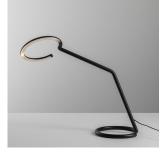

# Vine Light table with base black

1564038A

### Design By -----BJARKE INGELS GROUP

Collection -

Design

## Colors & Finishes

Black

#### Features & Accessories =

• The joints provides almost limitless rotation

• Interchangeable plug options accommodate most electrical outlets for global diversity

• Cord set length: 96"