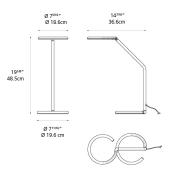

#### Dimensions =

Light distribution

Direct

Red = Max Cd. Through Vertical plane Blue = Max Cd. Through Horizontal plane

Luminaire weight = 2.58 lbs / 1.17 kg

Warranty =

## Packaging = 1 Box

1 x 24-7/8" x 9-15/16" x 6-13/16" / 4.83 lbs - 63 cm x 25 cm x 17 cm / 2.19 kg

last updated: 2023-09-08

We reserve the right to change specifications of our products. For the latest product information please visit www.artemide.net