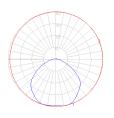

#### Dimensions =

Light distribution

Direct

Red = Max Cd. Through Vertical plane Blue = Max Cd. Through Horizontal plane

Luminaire weight = 2.58 lbs / 1.17 kg

Warranty =