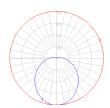

### Light distribution =

Direct

# Luminaire weight —

48.94 lbs / 22.2 kg

Warranty —

Red = Max Cd. Through Vertical plane Blue = Max Cd. Through Horizontal plane