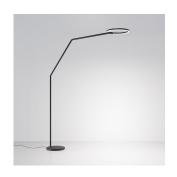

#### Design By

BJARKE INGELS GROUP

#### Collection ==

Design

| 0 | ւայ  | (IP20) | ( <u>o</u> |
|---|------|--------|------------|
| ン | .(1) | ٣      | DI         |

#### Colors & Finishes =

| A | Rlack |
|---|-------|
|   | DIACK |

## Materials =

• Aluminum body