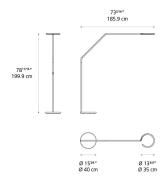

| Delivered lumens                   | 2639lm             |
|------------------------------------|--------------------|
| Light output ratio                 | 75lm/W             |
| Power consumption                  | 35W                |
| Led type                           | 31W Array*         |
| CCT (Correlated Color Temperature) | 3000K              |
| CRI (Color Rendering Index)        | >90                |
| Life expectancy                    | 50000Hrs           |
| Control type                       | Dimmable (On Body) |
| Input Voltage                      | 120V               |
| Driver                             | N/A                |

<sup>\*</sup>Integrated light source

#### Features & Accessories =

• The joints provides almost limitless rotation

#### Dimensions ==



# Packaging =

2 Boxes

1 x 76" x 26" x 7-3/16" / 18.52 lbs - 193 cm x 66 cm x 18 cm / 8.4 kg

1 x 19-13/16" x 19-13/16" x 7" / 42.77 lbs - 50 cm x 50 cm x 17.5 cm / 19.4 kg

### Light distribution =

Direct



# Luminaire weight —

48.94 lbs / 22.2 kg

Warranty —

Red = Max Cd. Through Vertical plane Blue = Max Cd. Through Horizontal plane