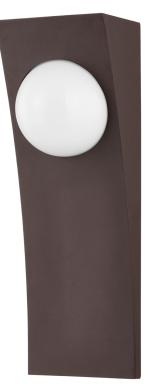

# VICTOR B2320-TBZ

Nested within a minimal rectangular frame, the glowing orb of Victor creates a celestial impression. The mixed materiality of Opal Glass set against the Textured Bronze finish of the frame is clean and dramatic, while the concave curve of the frame adds dimension. Available in two sizes, this simple, sleek fixture can be used to illuminate any exterior space.