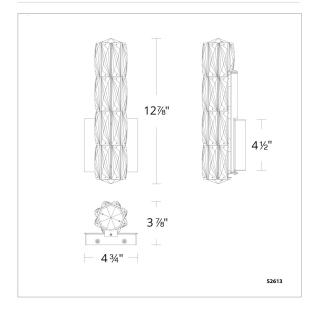

#### **LINE DRAWING**

# REPLACEMENT PARTS

87/716/1SH - Sector Heritage Crystal

| Model | Finish | Crystal | Size | ССТ          | Weight | Voltage   | Wattage | LED<br>Lumens | Delivered<br>Lumens |
|-------|--------|---------|------|--------------|--------|-----------|---------|---------------|---------------------|
| S2613 | - 401  | R       | 13"  | 3000K/3500K/ | 5.5lbs | 120V/277V | 11W     | 720           | Up To 504           |