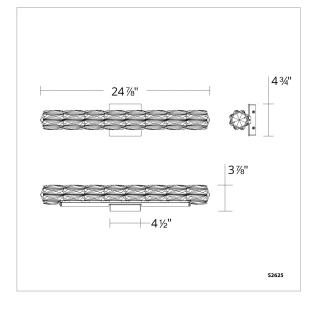

### **REPLACEMENT PARTS**

87/716/1SH - Sector Heritage Crystal

| Model | Finish | Crystal | Size | ССТ                   | Weight | Voltage   | Wattage | LED<br>Lumens | Delivered<br>Lumens |
|-------|--------|---------|------|-----------------------|--------|-----------|---------|---------------|---------------------|
| S2625 | - 401  | R       | 25"  | 3000K/3500K/<br>4000K | 7.7lbs | 120V/277V | 20W     | 1200          | Up To 840           |

Example: S2625-401R

Verve LED

LINE DRAWING