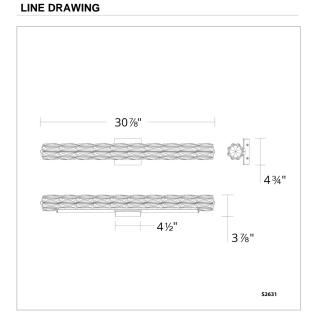

## REPLACEMENT PARTS

87/716/1SH - Sector Heritage Crystal

| Model | Finish | Crystal | Size | ССТ                   | Weight | Voltage   | Wattage | LED<br>Lumens | Delivered<br>Lumens |
|-------|--------|---------|------|-----------------------|--------|-----------|---------|---------------|---------------------|
| S2631 | - 401  | R       | 31"  | 3000K/3500K/<br>4000K | 8.8lbs | 120V/277V | 28W     | 1680          | Up To 1176          |