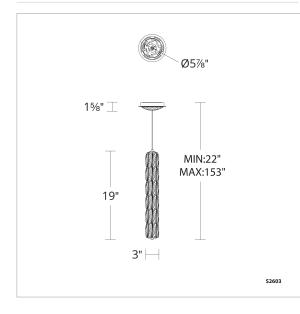

#### LINE DRAWING

### SPECIFICATIONS

Light Source Standards LED ETL/cETL, Title 24

| Model | Finish | Crystal | Size | ССТ                   | Weight | Voltage  | Wattage | LED<br>Lumens | Delivered<br>Lumens |
|-------|--------|---------|------|-----------------------|--------|----------|---------|---------------|---------------------|
| S2603 | - 401  | R       | 19"  | 3000K/3500K/<br>4000K | 5.1lbs | 120/277V | 17W     | 1435          | Up To 1122          |