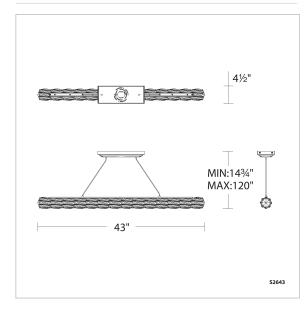

## SPECIFICATIONS

Light Source Standards

LED ETL/cETL, Title 24

| LINE | DRA | WING |
|------|-----|------|

| Model | Finish | Crystal | Size | сст                   | Weight  | Voltage  | Wattage | LED<br>Lumens | Delivered<br>Lumens |
|-------|--------|---------|------|-----------------------|---------|----------|---------|---------------|---------------------|
| S2643 | - 401  | R       | 43"  | 3000K/3500K/<br>4000K | 12.8lbs | 120/277V | 42W     | 3450          | Up To 3107          |