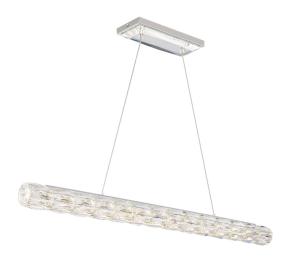

# Verve LED S2643

## DESCRIPTION

Generating an energizing presence, cylinders of Radiance Crystal baguettes are stacked and illuminated with powerful LEDs that may be adjusted for color temperature to enhance interior furnishings. Verve is well tailored and dazzling to behold.