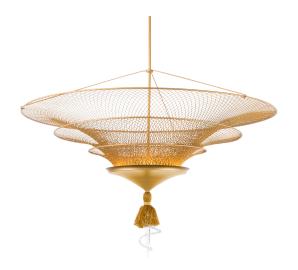

## **DESCRIPTION**

Like a stroll across the piazza on an Italian holiday, Veneto lifts the spirit with its progressive gilded tiers. Together, the glowing vintage parasols of fine golden thread converge in a gleaming tassled crystal spike.

## **FINISH OPTIONS**

Gold (-706)