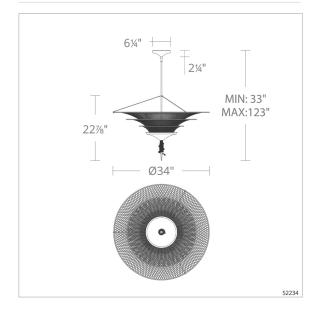

## **LINE DRAWING**

## **REPLACEMENT PARTS**

RPL-GLA-2234-01 - Swirl bead chain RPL-RODIN12-886-GL - 12" Down Rod RPL-RODIN06-886-GL - 6" Down Rod RPL-GLA-2234 - Bottom Finial

| Model | Finish | Crystal | Size | ССТ          | Weight | Voltage   | Wattage | LED<br>Lumens | Delivered<br>Lumens |
|-------|--------|---------|------|--------------|--------|-----------|---------|---------------|---------------------|
| S2234 | - 706  | Н       | 34"  | 3000K/3500K/ | 14lbs  | 120V-277V | 44W     | 2947          | Up To 2105          |