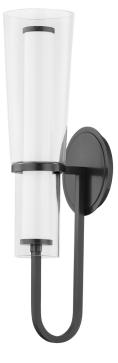

#### 4220-OB

Embodying understated elegance, this versatile sconce features a hurricane lamp made from clear glass supported by an Aged Brass or Old Bronze frame. Within the shade is an energy-efficient LED encased in an opal glossy glass tube, diffusing light evenly throughout small spaces.

#### **FINISHES**

Aged Brass (AGB) Old Bronze (OB)