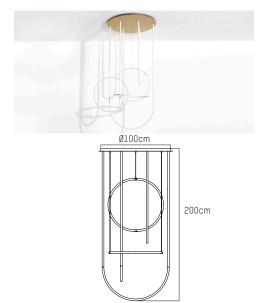

REFERENCE

Brass & opal 3701128108704 1.0852601

**PHYSICAL** 

**MEASURES** 

**PARCEL LOGISTICS** 

Diameter

100,0cm / 39,3inch

40,0kg / 88,2lb

Height

200,0cm / 78,7inch

Weight

Box 1/1

150,0 x 250,0 x 83,0cm 59,0 x 98,0 x 32,7inch

50,0kg 110,2lb

**ELECTRICAL** 

Source type