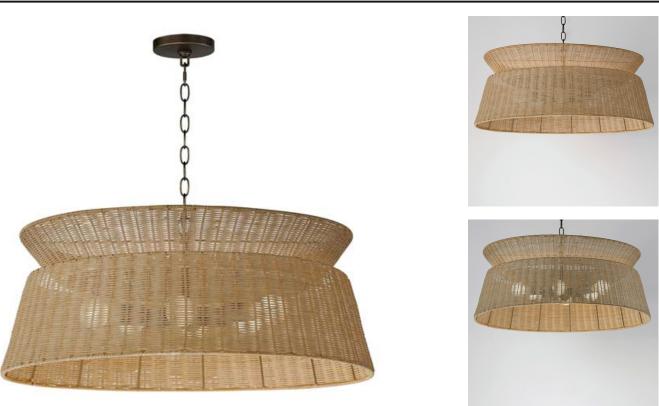

## **PRODUCT DESCRIPTION**

Hand-woven rattan wicker in a natural or darkened finish are shaped into a sloping drum shade with an internal fan and LED light source within them. The contrasting Dark Bronze finish of the metalwork encases an LED ring toward the bottom edge of the shade allowing for a strobe-free light effect directed downward. The surface coatings are rated for outdoor applications so the rattan and the metalwork are purposefully designed for outdoor spaces under covered roofs. Transform your patio with coastal flair and escape the heat with this Fandelight by Maxim.

### **MEASUREMENTS**

DIMENSION MAX OAH CANOPY HANGING WEIGHT : 28.75" L x 28.75" W x 13" H : 53.75" OAH : 5" W x 0.75" H x 5" L : 7.7 lb

#### LAMPING

INPUT VOLTAGE : 120V BULB : 6 x 60W Incandescent E26 Medium , 360W Total BULB INCLUDED : (Not Included) DIMMABLE : Y

Dark Bronze (DBZ)

MATERIAL Steel,Rattan