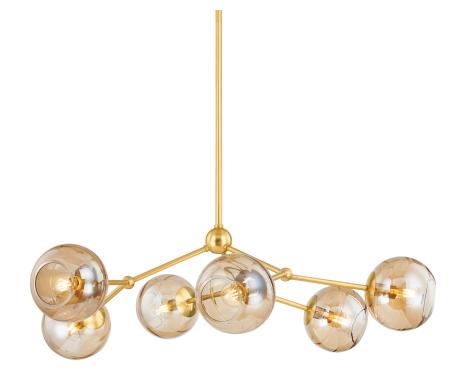

TRIXIE H861806-AGB

Taking cues from nature, this stunning chandelier features glimmering orbs extending from long, slender branches. The exquisite Champagne Swirl glass treatment of the shades has a subtle iridescence that makes a statement whether lit or unlit. Like jewelry baubles, small ornamental spheres act as the connecting joints of Trixie, providing an additional decorative accent.

#### DIMENSIONS

Height 13.25" Width/Diameter 34.75" Length " Minimum Height 16.50" Maximum Height 52.25" Canopy/Backplate 5.50" Hanging Type 1-3" / 1-6" / 1-12" / 1-18" Stems

Weight 14.80lb

#### GLASS/SHADES

Material Glass Attachment Finish Champagne