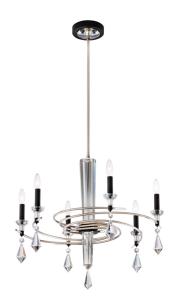

## **DESCRIPTION**

Elegantly arching, handcrafted metal arms intertwine in a dance of sheer beauty, their every curve and sweep imbued with the essence of romance. Adorned by a sparkling Radiance™ Crystal column and delicate Radiance™ Crystal teardrops, Tempest is a symbol of passion and longing, with a faceted drop as the crowning jewel. The embrace of pressed crystal bobeches nestled within gleaming metal candle slips evokes the timeless allure of a vintage romance.