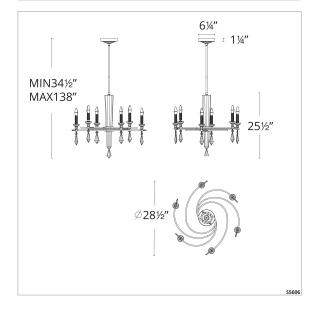

## **LINE DRAWING**

## **SPECIFICATIONS**

Light Source Standards

Incandescent UL/cUL

| Model | Finish     | Crystal | # of Lights | Voltage | Height | Width | Length | Weight |
|-------|------------|---------|-------------|---------|--------|-------|--------|--------|
| S5606 | - 709/18 - | R       | 6 Light     | 120V    | 26"    | 29"   | 29"    | 17lbs  |
|       | 710/18     |         |             |         |        |       |        |        |