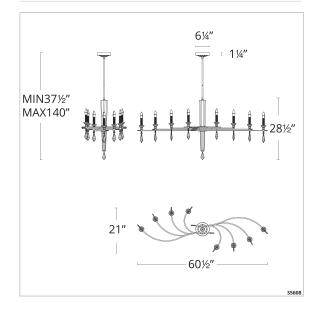

### **LINE DRAWING**

### **SPECIFICATIONS**

Light Source Standards

Incandescent UL/cUL

| Model | Finish     | Crystal | # of Lights | Voltage | Height | Width | Length | Weight |
|-------|------------|---------|-------------|---------|--------|-------|--------|--------|
| S5608 | - 709/18 - | R       | 8 Light     | 120V    | 29"    | 61"   | 21"    | 17lbs  |
|       | 710/18     |         |             |         |        |       |        |        |