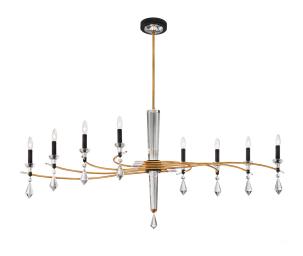

### **DESCRIPTION**

Elegantly arching, handcrafted metal arms intertwine in a dance of sheer beauty, their every curve and sweep imbued with the essence of romance. Adorned by a sparkling Radiance™ Crystal column and delicate Radiance™ Crystal teardrops, Tempest is a symbol of passion and longing, with a faceted drop as the crowning jewel. The embrace of pressed crystal bobeches nestled within gleaming metal candle slips evokes the timeless allure of a vintage romance.