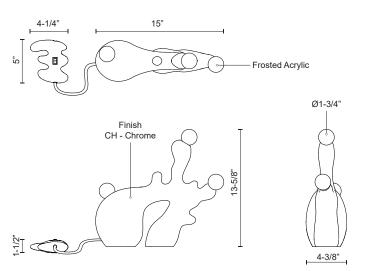

## **SPECIFICATION DETAILS**

| Fixture Dimensions     | W15" x H13-5/8" x E4-3/8"                                  |
|------------------------|------------------------------------------------------------|
| Extension              | 4-3/8"                                                     |
| Light Source           | LED                                                        |
| Wattage                | 7W                                                         |
| Total Lumens           | 750lm                                                      |
| Delivered Lumens       | 400lm*                                                     |
| Voltage                | 120V                                                       |
| Color Temperature      | 3000K                                                      |
| CRI (Ra)               | 90CRI                                                      |
| Optional Color Temps   | 2700K - 5000K Available, Minimum Order Quantities<br>Apply |
| LED Rated Life         | 50,000 hours                                               |
| Dimming                | In-Line On/Off                                             |
| Diffuser Details       | Frosted Acrylic                                            |
| Wire Length            | 96"                                                        |
| Wire Type              | Black Braided Cord                                         |
| Location               | Dry                                                        |
| Illumination Direction | Up                                                         |